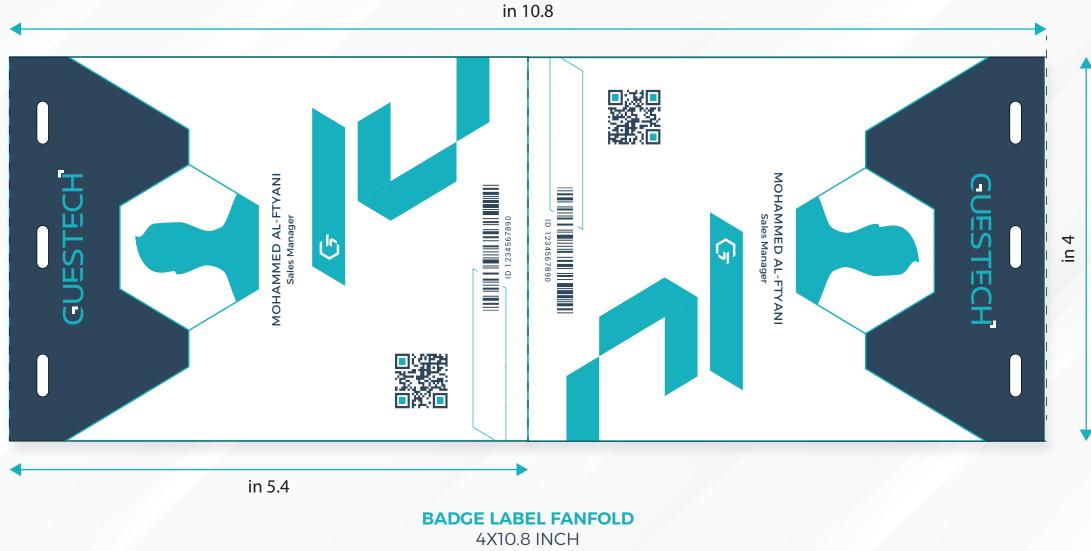

#### **BADGE LABEL FANFOLD**

Badge Label Fanfold is the perfect solution for large-scale events like trade shows and conferences, offering ease of handling and efficient badge printing for participants. With its unique design that organizes the paper in a fan-folded manner, these badges save time and effort by enabling quick and accurate printing of multiple badges, making it the ideal choice for event management with high efficiency.

## **Benefits of Badge Label Fanfold**

- Ease of Use: The Fan Fold design makes it easy to handle the badges during events, allowing quick and efficient access.
- Clear and Accurate Printing: Provides excellent print quality for images and text on the badges, ensuring participant identities are clearly visible.
- Space-Saving: Designed to save space when storing badges, thanks to the organized folding of the sheets.
- Ideal for Large Events: Perfect for trade shows and conferences where organizers need to print large quantities of badges quickly and efficiently.
- **Customizable**: Easily customizable with names, logos, or other event-specific details to suit the needs of each occasion.
- Multiple Badge Printing: Allows for printing several badges at once, saving time and effort in large-scale events