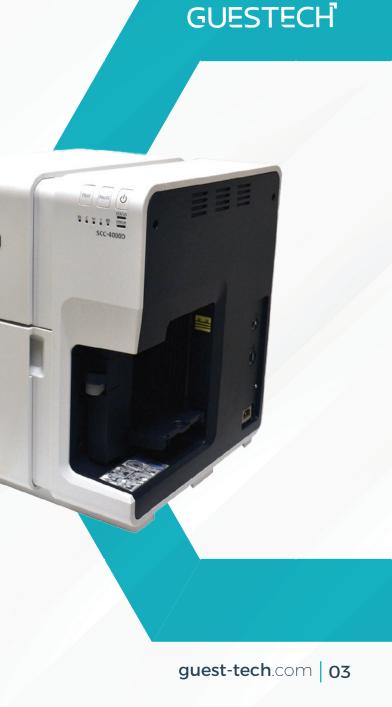

#### **SWIFT COLOR SCC-4000D**

The Swift Color SCC-4000D is an innovative printer designed to meet the needs of high-speed and high-quality printing, making it the perfect choice for organizations and events that require high-quality color printing at scale.

#### **Features**

- Fast and High-Quality Printing, the Swift Color SCC-4000D offers printing speeds of up to 4 colors per second, making it ideal for large-volume printing while maintaining excellent quality.
- Advanced Color Accuracy, the printer features advanced printing technology that ensures accurate, vibrant colors, making it perfect for printing badges, labels, and promotional materials.
- Easy to Use, with its simple and intuitive interface, the Swift Color SCC-4000D allows users to operate it with ease, reducing the time needed for training.
- Supports Printing on Multiple Media, the printer can print on PVC cards, labels, and a variety of other materials, making it versatile for different applications.
- Direct-to-Media Printing Support, the printer supports direct-to-media printing on cards and prints without the need for additional labels, saving time and increasing efficiency.
- Environmentally Friendly, the Swift Color SCC-4000D is designed to be eco-friendly, consuming low power and reducing material waste.

This printer is the perfect solution for your clients who need fast, high-quality badge printing for exhibitions and conferences.

GUESTECH **EPSON** 11 5 × • 面 (Y) Vineyard Napa ColorWorks C4000u  $\langle \! \! \rangle \!$ 