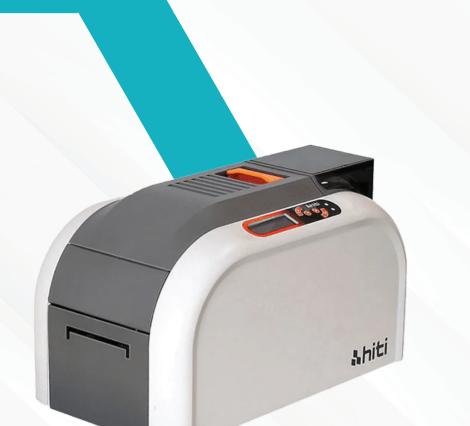

#### **HITI DIGITAL CS-200E**

The Hiti Digital CS-200e is one of the outstanding card printers, combining speed and high quality, making it ideal for events and exhibitions that require the issuance of cards with clarity and precision in record time.

#### **Features**

- High-Quality Printing, offers a printing resolution of up to 300 DPI, ensuring clear details and vibrant colors.
- Fast Printing Speed, Capable of printing cards quickly, making it suitable for events that require immediate card issuance.
- Compact and Easy-to-Use Design, its compact size makes it perfect for use in any workspace without the need for a large area.
- Supports Printing on Various Card Types, supports printing on PVC cards, making it ideal for printing ID cards, event passes, and tickets.
- Easy and Flexible Connectivity, Supports USB connectivity for seamless integration with event management systems and fast printing.

If you're looking for a card printer that combines speed, quality, and reliability, the Hiti Digital CS-200e is the ideal choice. With its powerful performance and practical design, it guarantees professional, instant printing that suits all event and exhibition needs, providing a smooth experience and excellent results every time.