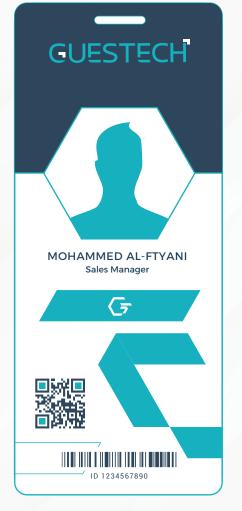

## **PVC CARD**

#### **Features**

High Quality & Reliable Performance

Printable PVC cards offer a professional appearance and support instant full-color printing using card printers like Swift Color.

#### Available in Various Sizes

Offers flexibility in displaying important details like names, photos, organizations, and barcodes—clearly visible to event staff and attendees.

#### Flexible Usage & Categorization

Easily customizable for different attendee types such as visitors, exhibitors, organizers, and VIP.

#### Compatible with Event Accessories

Can be used with badge holders, lanyards, and other accessories for convenient wearing throughout the event.

PVC cards are the perfect solution for professional event organization and a smooth experience for all participants.