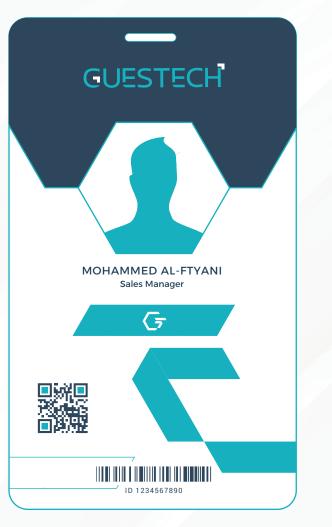

# PRODUCT BADGE

## **PVC CARD**

#### **Features**

High Quality & Reliable Performance

Printable PVC cards offer a professional appearance and support instant full-color printing using card printers like Swift Color.

#### Durable Material for Long-Term Use

Made from high-quality PVC plastic, resistant to water, bending, and daily wear during events.

#### Available in Various Sizes

Offers flexibility in displaying important details like names, photos, organizations, and barcodes—clearly visible to event staff and attendees.

#### Smooth Surface for High-Resolution Printing

Supports precise printing of text, images, and codes using advanced printing techniques.

#### Flexible Usage & Categorization

Easily customizable for different attendee types such as visitors, exhibitors, organizers, and VIP.

#### Compatible with Event Accessories

Can be used with badge holders, lanyards, and other accessories for convenient wearing throughout the event.

PVC cards are the perfect solution for professional event organization and a smooth experience for all participants.