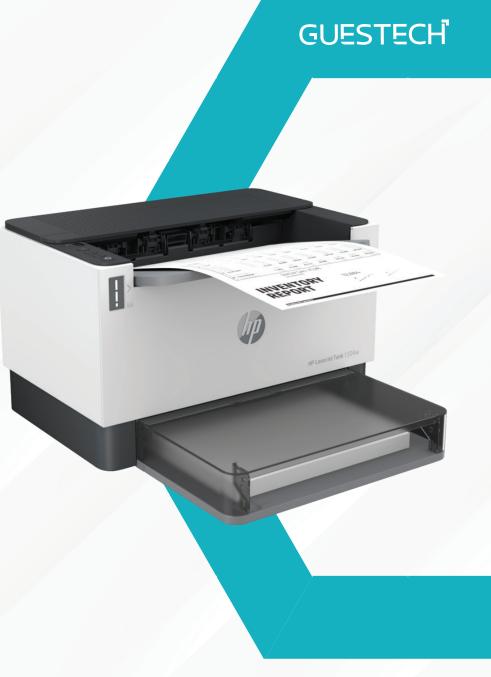

#### HP 1502W

The HP LaserJet 1502w is the perfect solution for event and exhibition organizers who need fast and professional badge printing. With its advanced technology and compact design, this printer delivers reliable performance that meets the demands of large-scale events efficiently.

#### **Features**

- High Productivity & Low Operating Cost, supports high-volume printing of up to 5,000 pages with an efficient toner system, Low cost per page, making it a budget-friendly option for large events.
- Ultra-Fast Printing Speed, prints up to 29 pages per minute, ensuring quick badge preparation without delays, High print resolution of 600 × 600 DPI, ensuring clear and sharp details.
- Flexible Wireless Connectivity, Built-in Wi-Fi for direct wireless printing without cables, supports mobile printing from smartphones and tablets via the HP Smart App.
- Compact & Event-Friendly Design, Small and portable, making it ideal for registration desks at exhibitions and conferences.

If you're looking for a high-speed laser printer for badge and document printing at exhibitions and conferences, the HP LaserJet 1502w is the perfect choice. With its fast performance, wireless connectivity, and low operating cost, it ensures a smooth and efficient printing experience for all professional event needs.