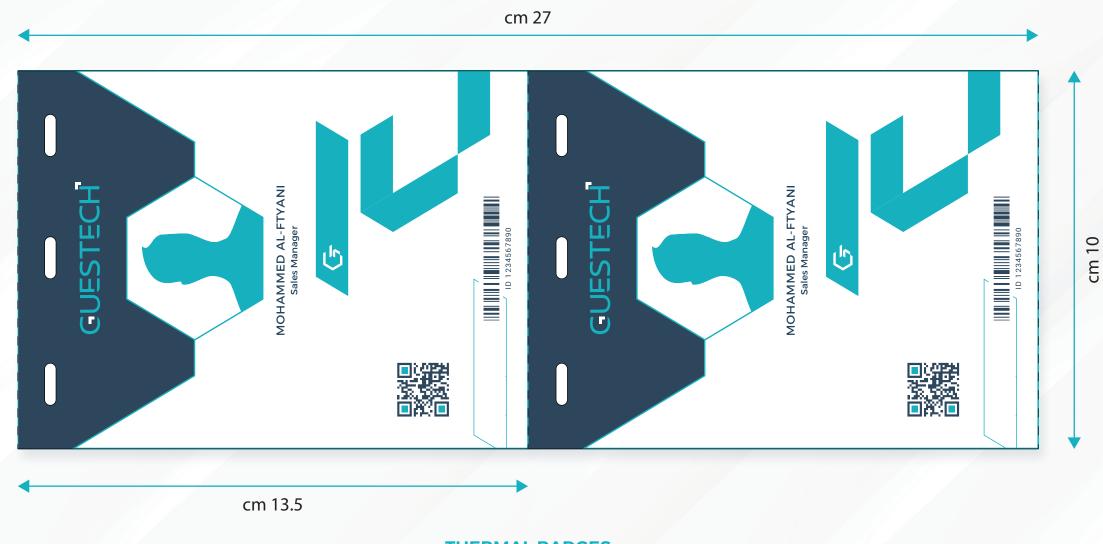

### **THERMAL BADGES**

Thermal Badges are printed using direct thermal technology, which uses heat instead of ink to create text and images on special thermal paper. This method is fast, efficient, and ideal for short-term event use—especially when large volumes of badges need to be printed quickly. It's a practical solution for on-site printing at conferences and exhibitions.

#### **Benefits of Thermal Badges**

- **Direct Thermal Printing**: No ink required—printing is done using heat, making it a fast and practical solution for events.
- Black & White Printing Only: Designed for black-only printing, ideal for displaying names, barcodes, and essential info clearly.
- Lightweight Material: Made from lightweight thermal paper, making the badges easy to carry and perfect for short-term use.
- **Cost-effective for Events**: An economical choice for conferences and exhibitions that require high volumes of badges.
- **Compatible with Zebra Printers:** Optimized for seamless performance with Zebra printers, ensuring fast and reliable output.
- **Single-use:** Best suited for one-day or temporary events where durability is not a priority.

THERMAL BADGES 27X10 CM