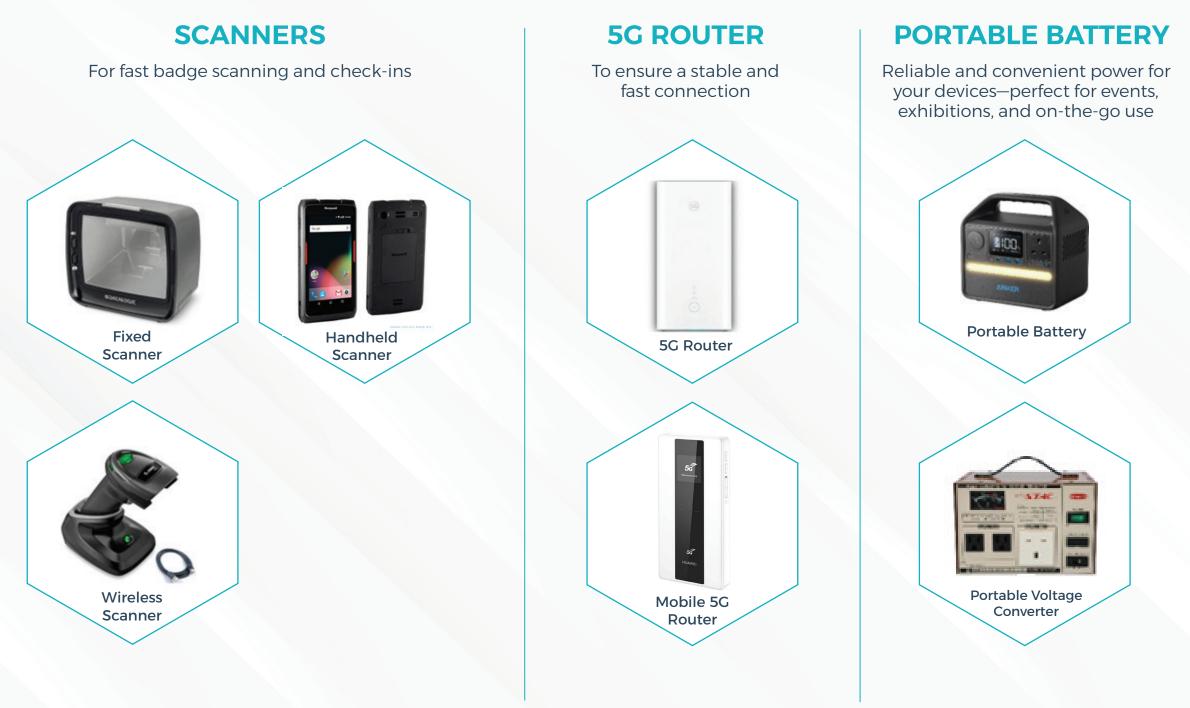

# PRODUCT DEVICES USED FOR REGISTRATION AND ATTENDEE MANAGEMENT

guest-tech.com | 11