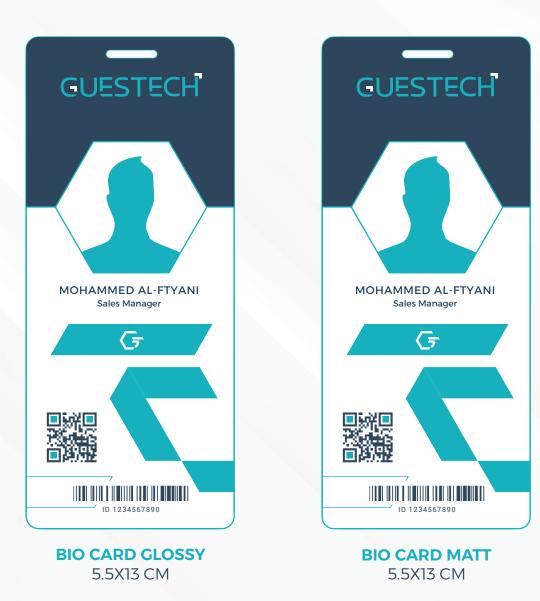

## **BIO CARD - THE PERFECT CHOICE FOR YOUR EVENTS AND EXHIBITIONS**

Bio Cards are the ideal choice for events aiming for excellence and innovation, while also considering sustainability and environmental protection. Whether you're looking for an elegant card to distinguish participants or a smart card that offers an interactive and seamless experience, these cards provide everything you need to make your event more professional and engaging

## **Benefits of Bio Card**

- **Eco-friendly:** Made from biodegradable materials, reducing the environmental impact compared to traditional PVC cards.
- **Professional Appearance:** Maintains high-quality printing and an elegant look suitable for formal events.
- High-quality Print Support: Allows printing of images, text, and logos with excellent clarity
- Ideal for Short-term Use: Perfect for events and exhibitions lasting a few days with a focus on sustainability.