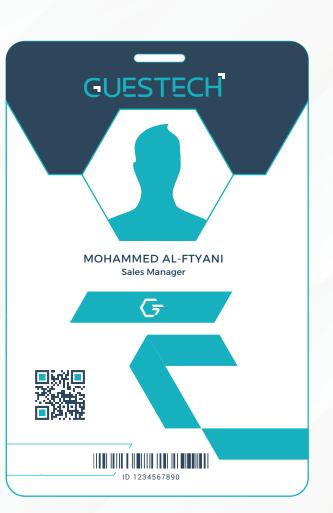

# PRODUCT BADGE

## **PVC CARD**

#### **Features**

High Quality & Reliable Performance

Printable PVC cards offer a professional appearance and support instant full-color printing using card printers like Swift Color.

#### Durable Material for Long-Term Use

Made from high-quality PVC plastic, resistant to water, bending, and daily wear during events.

#### Available in Various Sizes

Offers flexibility in displaying important details like names, photos, organizations, and barcodes—clearly visible to event staff and attendees.

#### Smooth Surface for High-Resolution Printing

Supports precise printing of text, images, and codes using advanced printing techniques.

#### Flexible Usage & Categorization

Easily customizable for different attendee types such as visitors, exhibitors, organizers, and VIP.

#### Compatible with Event Accessories

Can be used with badge holders, lanyards, and other accessories for convenient wearing throughout the event.

PVC cards are the perfect solution for professional event organization and a smooth experience for all participants.