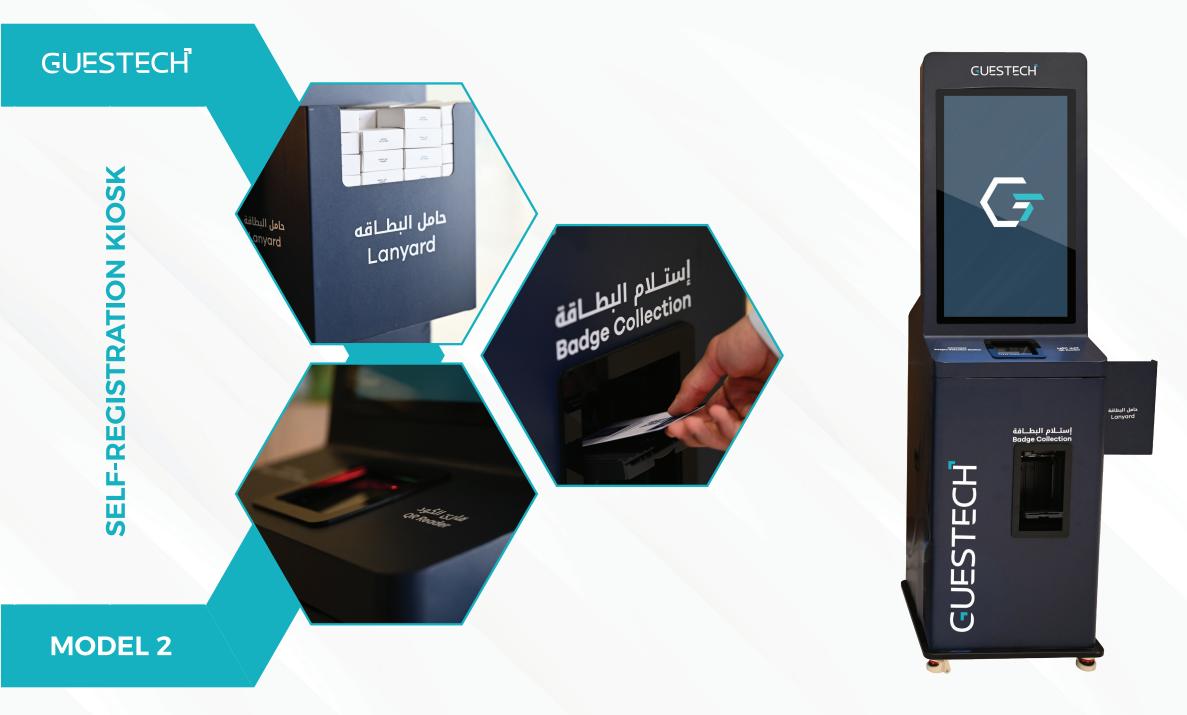

#### **SELF-REGISTRATION KIOSK**

A comprehensive solution for seamless visitor registration and badge printing at exhibitions and conferences, ensuring a smooth and efficient experience for both organizers and attendees while enhancing operational efficiency and reducing wait times.

#### **Features**

- Fast and flexible self-registration allowing visitors to enter their details easily without assistance.
- Instant high-quality badge printing ensuring clear information and a professional design.
- Advanced user interface supporting multiple languages for a smooth and intuitive experience.
- Integration with event management systems for real-time participant data updates.
- Elegant and modern design suitable for various exhibition and conference environments.
- Optional built-in camera for capturing visitor photos during the registration process.

Enhance your event's registration process with a professional and efficient self-registration & badge printing solution!