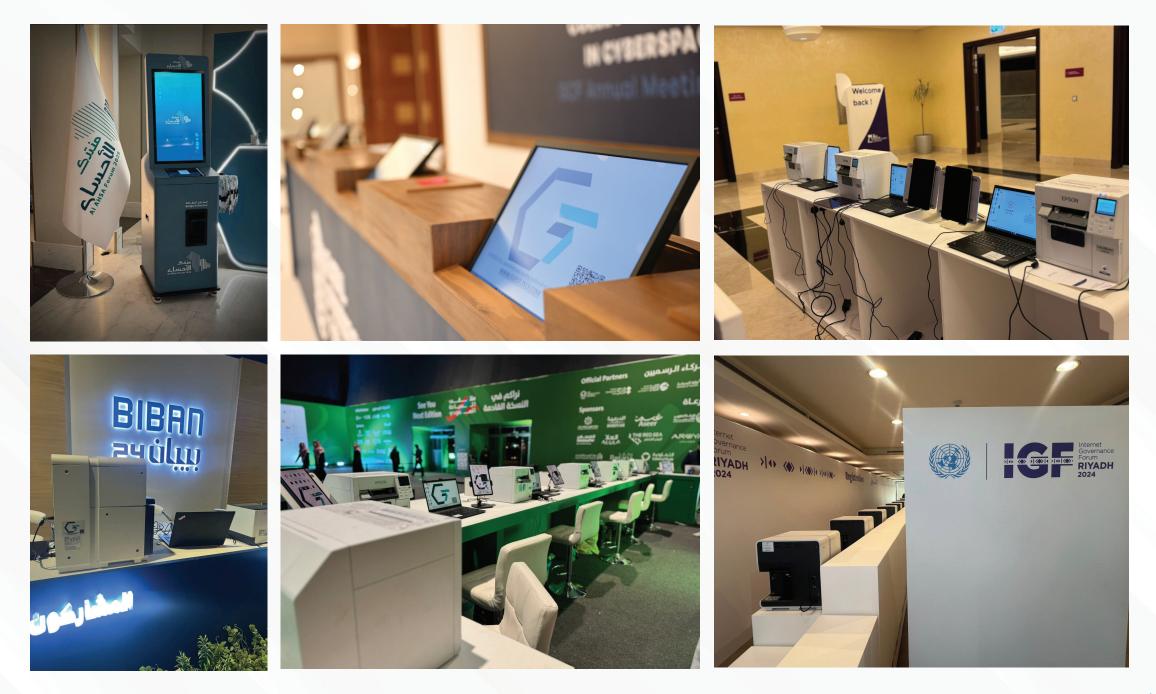

**Key Roles:**

- Project Manager:Oversees overall execution and ensures smooth coordination
- On-site Supervisor: Manages the team and monitors workflow on the ground
- Registration Staff: Skilled personnel trained in operating check-in and badge printing systems
- Uniformed Team: A professional, cohesive appearance for all team members
- Pre-event Training: Hands-on training on all systems and devices to ensure readiness

## **Service Highlights**:

- Fast and accurate visitor registration
- On-site operational and technical support
- Clear task distribution to prevent delays or crowding
- Scalable team size based on event needs

Our team delivers the highest standards of professionalism to enhance your event from the very first interaction.





#### **SPOTLIGHT ON SELECTED PROJECTS**



THANK YOU

WWW.GUEST-TECH.COM



## WWW.GUEST-TECH.COM



## CONTACT US

- Sec. +966 54 164 0361
- ⊠ info@guest-tech.com
- www.guest-tech.com