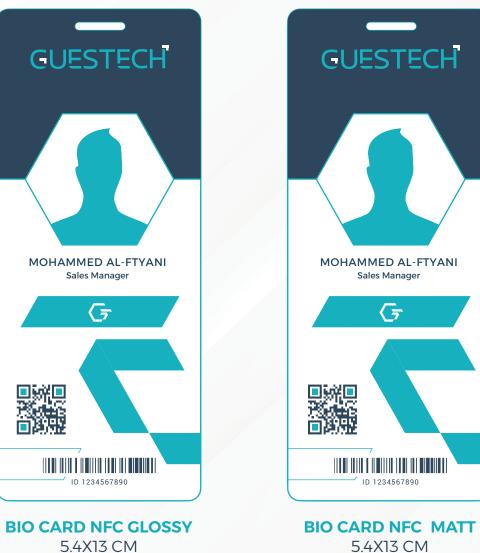

## **Benefits of Bio Card NFC**

- Smart Touchless Connection: Equipped with an NFC chip that enables interaction with devices by simply bringing the card close.
- Fast Check-in/Check-out: Used for quick entry and exit without the need for manual scanning or barcodes.
- Data Linking: Can be linked to personal information or visitor registration data electronically.
- Enhanced Interactive Experience: Ideal for digital events, such as linking to websites, surveys, or special offers.
- Security & Privacy: Programmable to control access to specific areas or privileges within the event.

20 guest-tech.com

5.4X13 CM

**BADGE PVC GLOSSY** 5.5X13 CM

**BADGE PVC MATT** 5.5X13 CM

BADGE PVC GLOSSY 5.5X8.5 CM