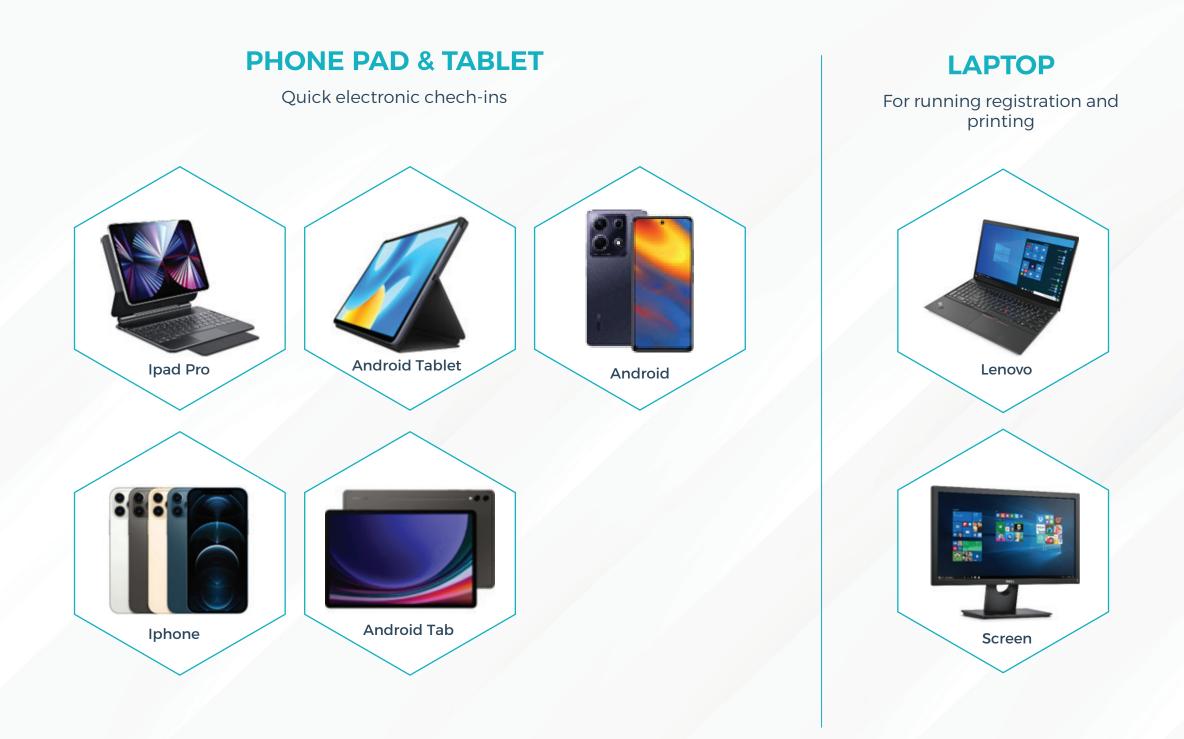

# PRODUCT DEVICES USED FOR REGISTRATION AND ATTENDEE MANAGEMENT

guest-tech.com | 11