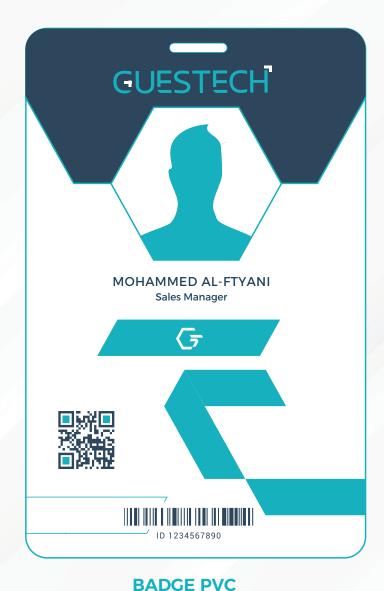

# PRODUCT BADGE

## **PVC CARD**

#### **Features**

High Quality & Reliable Performance

Printable PVC cards offer a professional appearance and support instant full-color printing using card printers like Swift Color.

#### Durable Material for Long-Term Use

Made from high-quality PVC plastic, resistant to water, bending, and daily wear during events.

#### Available in Various Sizes

Offers flexibility in displaying important details like names, photos, organizations, and barcodes—clearly visible to event staff and attendees.

#### Smooth Surface for High-Resolution Printing

Supports precise printing of text, images, and codes using advanced printing techniques.

#### Flexible Usage & Categorization

Easily customizable for different attendee types such as visitors, exhibitors, organizers, and VIP.

#### Compatible with Event Accessories

Can be used with badge holders, lanyards, and other accessories for convenient wearing throughout the event.

PVC cards are the perfect solution for professional event organization and a smooth experience for all participants.

**BADGE PVC** 7.6X13 CM

BADGE PVC 8X12 CM

9X14 CM