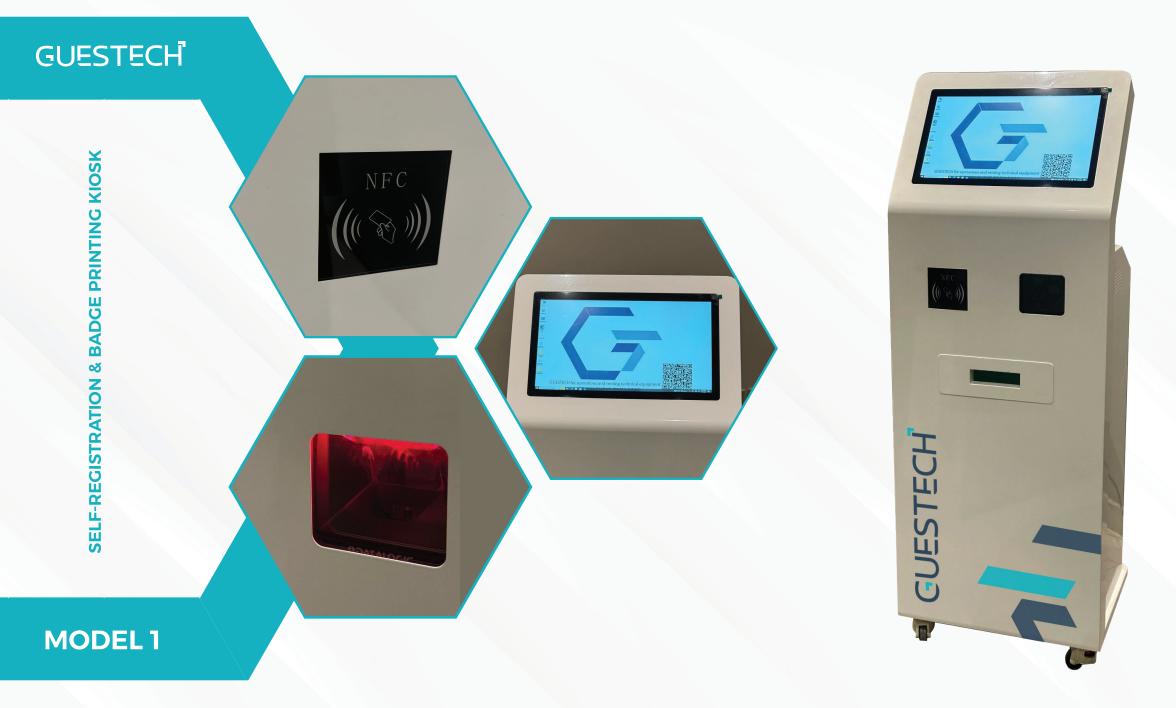

#### **SELF-REGISTRATION & BADGE PRINTING KIOSK**

A comprehensive solution for visitor registration and badge printing at exhibitions and conferences. It ensures a smooth and efficient experience for both organizers and attendees, while enhancing operational performance and reducing waiting times.

#### **Features**

Smart & Contactless Registration Using NFC technology for faster and more secure check-ins.

- Instant Badge Printing High-quality output with a professional and easy-to-read design.
- Interactive Touchscreen
   Provides a smooth and user-friendly interface for self-service.
- Multi-Language Support
   Accommodates diverse visitor profiles with language flexibility.
- Real-Time Integration with Event Systems Ensures immediate data updates and seamless synchronization.
- Elegant & Practical Design Suitable for a variety of event environments, easy to move and set up

# Enhance your event experience with a smart and professional solution for visitor registration and badge printing!